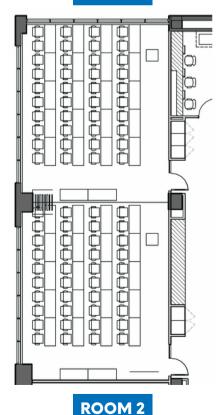

# **ROOM 2**

- Classroom Accommodates: 40
- Theater Accommodates: 50
- Boardroom Accommodates: 20
- U-Shape Accommodates: 18

Rental Rates: Member: \$375 half-day/\$675 full-day

Non-Member: \$425 half-day/\$725 full-day